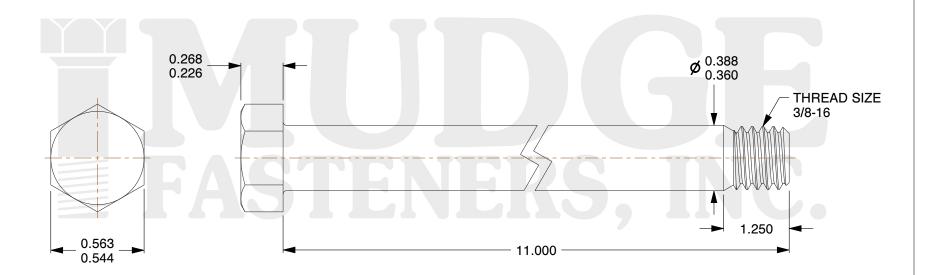

## Notes:

1. HEAD STYLE: HEX HEAD

2. SCREW TYPE: BOLT

3. STANDARD: ANSI B18.2.1

4. MATERIAL: A 307

5. FINISH: PLAIN

@ www.mudgefasteners.com

This file and any associated information and specifications are provided for reference and evaluation purposes only and are subject to change without notice. Mudge Fasteners makes no representations, warranties, or guarantees as to the appropriateness, accuracy, completeness, or suitability for any purpose of the file, information, or specification. You are solely responsible for the use of the file, information, and specifications.

|                          |                                  | UNIT   |
|--------------------------|----------------------------------|--------|
| COMPONENT<br>DESCRIPTION | 3/8-16X11 HEX BOLT<br>A307 PLAIN | INCH   |
|                          |                                  | SHEET  |
|                          |                                  | 1 of 1 |
| PART NUMBER              | 201037C1100PN                    | SCALE  |
| MATERIAL                 | A 307                            | 1.757  |