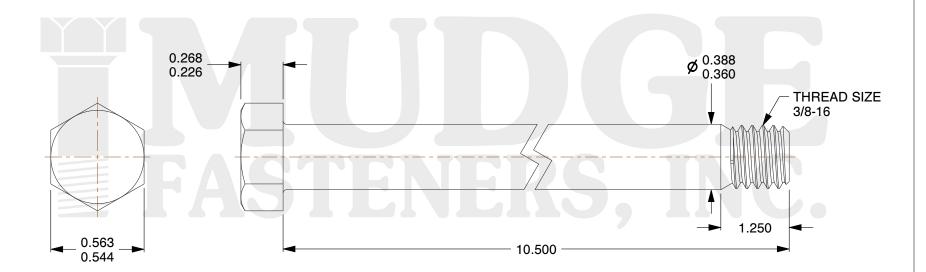

## Notes:

1. HEAD STYLE: HEX HEAD

2. SCREW TYPE: BOLT

3. STANDARD: ANSI B18.2.1

4. MATERIAL: 18-8 STAINLESS STEEL

@www.mudgefasteners.com

This file and any associated information and specifications are provided for reference and evaluation purposes only and are subject to change without notice. Mudge Fasteners makes no representations, warranties, or guarantees as to the appropriateness, accuracy, completeness, or suitability for any purpose of the file, information, or specification. You are solely responsible for the use of the file, information, and specifications.

|                          |                                           | UNIT   |
|--------------------------|-------------------------------------------|--------|
| COMPONENT<br>DESCRIPTION | 3/8-16X10-1/2 HEX BOLT<br>STAINLESS STEEL | INCH   |
|                          |                                           | SHEET  |
|                          |                                           | 1 of 1 |
| PART NUMBER              | 201037C1050SS                             | SCALE  |
| MATERIAL                 | 18-8 STAINLESS STEEL                      | 1.757  |