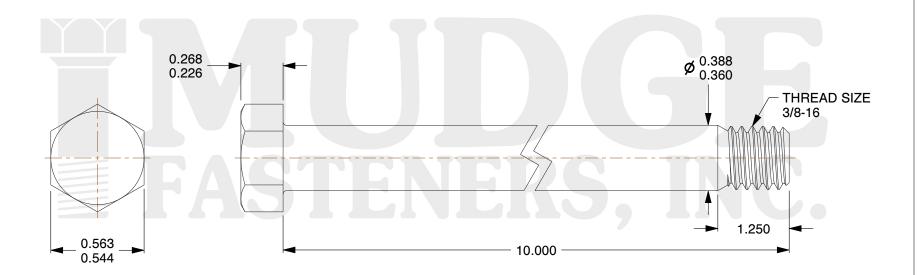

## Notes:

1. HEAD STYLE: HEX HEAD

2. SCREW TYPE: BOLT

3. STANDARD: ANSI B18.2.1

4. MATERIAL: A 307

5. FINISH: ZINC

@ www.mudgefasteners.com

This file and any associated information and specifications are provided for reference and evaluation purposes only and are subject to change without notice. Mudge Fasteners makes no representations, warranties, or guarantees as to the appropriateness, accuracy, completeness, or suitability for any purpose of the file, information, or specification. You are solely responsible for the use of the file, information, and specifications.

|                          |                                 | UNIT   |
|--------------------------|---------------------------------|--------|
| COMPONENT<br>DESCRIPTION | 3/8-16X10 HEX BOLT<br>A307 ZINC | INCH   |
|                          |                                 | SHEET  |
|                          |                                 | 1 of 1 |
| PART NUMBER              | 201037C1000ZC                   | SCALE  |
| MATERIAL                 | A 307                           | 1.757  |