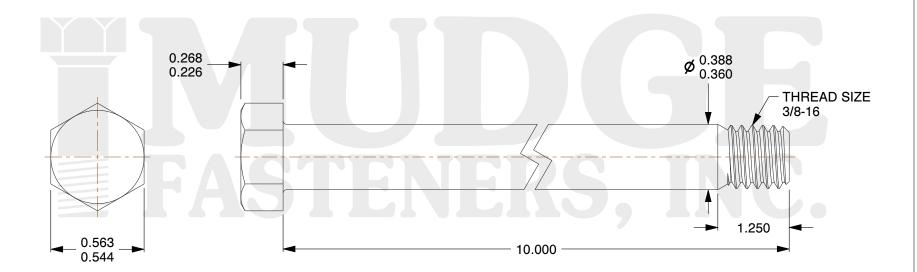

## Notes:

1. HEAD STYLE: HEX HEAD

2. SCREW TYPE: BOLT

3. STANDARD: ANSI B18.2.1

4. MATERIAL: 18-8 STAINLESS STEEL

@ www.mudgefasteners.com

This file and any associated information and specifications are provided for reference and evaluation purposes only and are subject to change without notice. Mudge Fasteners makes no representations, warranties, or guarantees as to the appropriateness, accuracy, completeness, or suitability for any purpose of the file, information, or specification. You are solely responsible for the use of the file, information, and specifications.

|                          |                                       | UNIT   |
|--------------------------|---------------------------------------|--------|
| COMPONENT<br>DESCRIPTION | 3/8-16X10 HEX BOLT<br>STAINLESS STEEL | INCH   |
|                          |                                       | SHEET  |
|                          |                                       | 1 of 1 |
| PART NUMBER              | 201037C1000SS                         | SCALE  |
| MATERIAL                 | 18-8 STAINLESS STEEL                  | 1.757  |