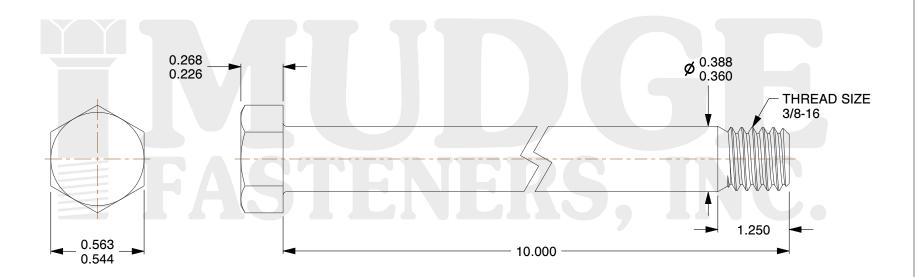

## Notes:

1. HEAD STYLE: HEX HEAD

2. SCREW TYPE: BOLT

3. STANDARD: ANSI B18.2.1

4. MATERIAL: A 307 5. FINISH: PLAIN

g www.mudgefasteners.com

This file and any associated information and specifications are provided for reference and evaluation purposes only and are subject to change without notice. Mudge Fasteners makes no representations, warranties, or guarantees as to the appropriateness, accuracy, completeness, or suitability for any purpose of the file, information, or specification. You are solely responsible for the use of the file, information, and specifications.

|                          |                                  | UNIT   |
|--------------------------|----------------------------------|--------|
| COMPONENT<br>DESCRIPTION | 3/8-16X10 HEX BOLT<br>A307 PLAIN | INCH   |
|                          |                                  | SHEET  |
|                          |                                  | 1 of 1 |
| PART NUMBER              | 201037C1000PN                    | SCALE  |
| MATERIAL                 | A 307                            | 1.757  |