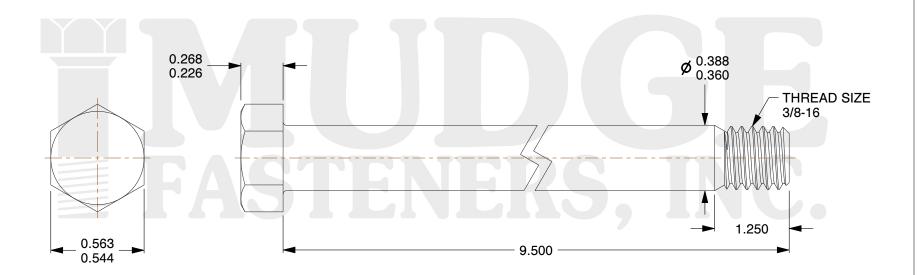

## Notes:

1. HEAD STYLE: HEX HEAD

2. SCREW TYPE: BOLT

3. STANDARD: ANSI B18.2.1

4. MATERIAL: A 307

@www.mudgefasteners.com

This file and any associated information and specifications are provided for reference and evaluation purposes only and are subject to change without notice. Mudge Fasteners makes no representations, warranties, or guarantees as to the appropriateness, accuracy, completeness, or suitability for any purpose of the file, information, or specification. You are solely responsible for the use of the file, information, and specifications.

|                          |                                    | UNIT   |
|--------------------------|------------------------------------|--------|
| COMPONENT<br>DESCRIPTION | 3/8-16X9-1/2 HEX BOLT<br>A307 ZINC | INCH   |
|                          |                                    | SHEET  |
|                          |                                    | 1 of 1 |
| PART NUMBER              | 201037C0950ZC                      | SCALE  |
| MATERIAL                 | A 307                              | 1.757  |