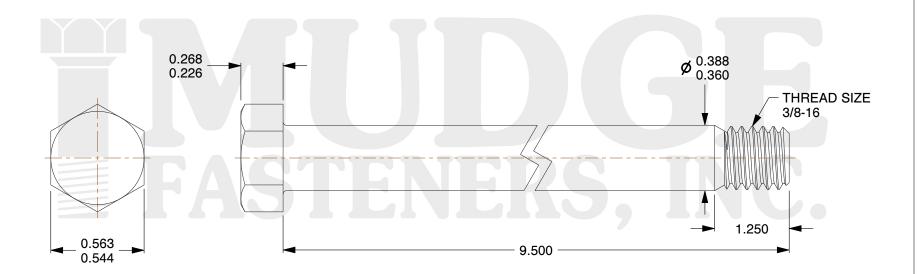

## Notes:

1. HEAD STYLE: HEX HEAD

2. SCREW TYPE: BOLT

3. STANDARD: ANSI B18.2.1

4. MATERIAL: 18-8 STAINLESS STEEL

@www.mudgefasteners.com

This file and any associated information and specifications are provided for reference and evaluation purposes only and are subject to change without notice. Mudge Fasteners makes no representations, warranties, or guarantees as to the appropriateness, accuracy, completeness, or suitability for any purpose of the file, information, or specification. You are solely responsible for the use of the file, information, and specifications.

| COMPONENT<br>DESCRIPTION | 3/8-16X9-1/2 HEX BOLT<br>STAINLESS STEEL | UNIT   |
|--------------------------|------------------------------------------|--------|
|                          |                                          | INCH   |
|                          |                                          | SHEET  |
|                          |                                          | 1 of 1 |
| PART NUMBER              | 201037C0950SS                            | SCALE  |
| MATERIAL                 | 18-8 STAINLESS STEEL                     | 1.757  |