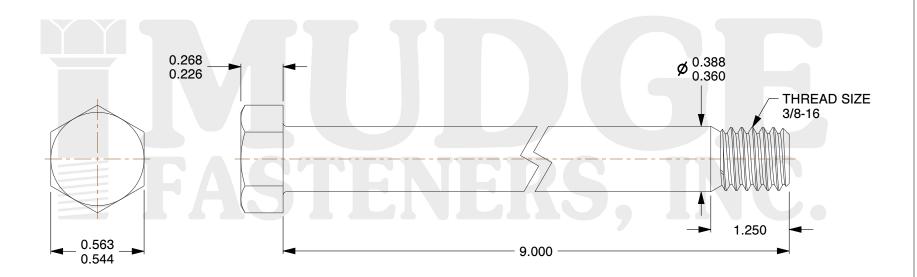

## Notes:

1. HEAD STYLE: HEX HEAD

2. SCREW TYPE: BOLT

3. STANDARD: ANSI B18.2.1

4. MATERIAL: A 307 5. FINISH: PLAIN

@ www.mudgefasteners.com

This file and any associated information and specifications are provided for reference and evaluation purposes only and are subject to change without notice. Mudge Fasteners makes no representations, warranties, or guarantees as to the appropriateness, accuracy, completeness, or suitability for any purpose of the file, information, or specification. You are solely responsible for the use of the file, information, and specifications.

|                          |                                 | UNIT   |
|--------------------------|---------------------------------|--------|
| COMPONENT<br>DESCRIPTION | 3/8-16X9 HEX BOLT<br>A307 PLAIN | INCH   |
|                          |                                 | SHEET  |
|                          |                                 | 1 of 1 |
| PART NUMBER              | 201037C0900PN                   | SCALE  |
| MATERIAL                 | A 307                           | 1.757  |