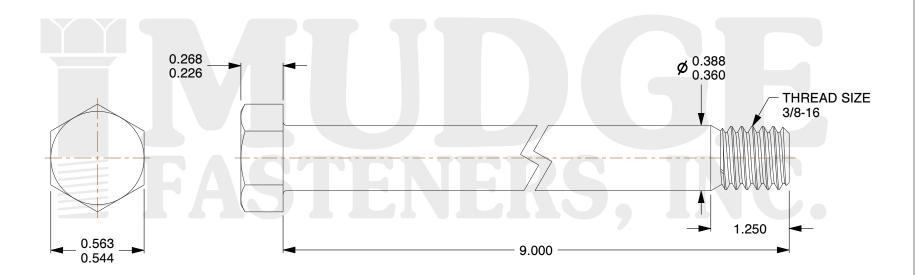

## Notes:

1. HEAD STYLE: HEX HEAD

2. SCREW TYPE: BOLT

3. STANDARD: ANSI B18.2.1

4. MATERIAL: A 307

5. FINISH: GALVANIZED

@www.mudgefasteners.com

This file and any associated information and specifications are provided for reference and evaluation purposes only and are subject to change without notice. Mudge Fasteners makes no representations, warranties, or guarantees as to the appropriateness, accuracy, completeness, or suitability for any purpose of the file, information, or specification. You are solely responsible for the use of the file, information, and specifications.

| COMPONENT<br>DESCRIPTION | 3/8-16X9 HEX BOLT<br>A307 GALVANIZED | UNIT   |
|--------------------------|--------------------------------------|--------|
|                          |                                      | INCH   |
|                          |                                      | SHEET  |
|                          |                                      | 1 of 1 |
| PART NUMBER              | 201037C0900GA                        | SCALE  |
| MATERIAL                 | A 307                                | 1.757  |