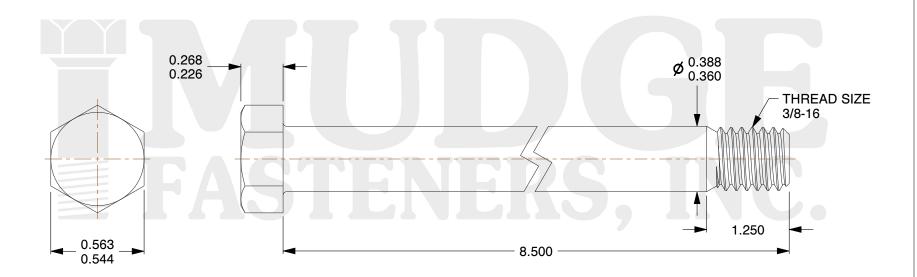

## Notes:

1. HEAD STYLE: HEX HEAD

2. SCREW TYPE: BOLT

3. STANDARD: ANSI B18.2.1

4. MATERIAL: A 307

5. FINISH: ZINC

This file and any associated information and specifications are provided for reference and evaluation purposes only and are subject to change without notice. Mudge Fasteners makes no representations, warranties, or guarantees as to the appropriateness, accuracy, completeness, or suitability for any purpose of the file, information, or specification. You are solely responsible for the use of the file, information, and specifications.

|                          |                                    | UNIT   |
|--------------------------|------------------------------------|--------|
| COMPONENT<br>DESCRIPTION | 3/8-16X8-1/2 HEX BOLT<br>A307 ZINC | INCH   |
|                          |                                    | SHEET  |
|                          |                                    | 1 of 1 |
| PART NUMBER              | 201037C0850ZC                      | SCALE  |
| MATERIAL                 | A 307                              | 1.757  |