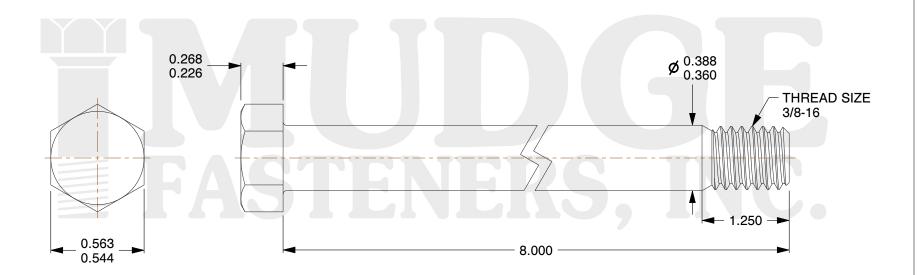

## Notes:

1. HEAD STYLE: HEX HEAD

2. SCREW TYPE: BOLT

3. STANDARD: ANSI B18.2.1 4. MATERIAL: CARBON STELL

5. FINISH: BLACK ZINC

@ www.mudgefasteners.com

This file and any associated information and specifications are provided for reference and evaluation purposes only and are subject to change without notice. Mudge Fasteners makes no representations, warranties, or guarantees as to the appropriateness, accuracy, completeness, or suitability for any purpose of the file, information, or specification. You are solely responsible for the use of the file, information, and specifications.

|                          |                                   | UNIT   |
|--------------------------|-----------------------------------|--------|
| COMPONENT<br>DESCRIPTION | 3/8-16X8 HEX BOLT<br>, BLACK ZINC | INCH   |
|                          |                                   | SHEET  |
|                          |                                   | 1 of 1 |
| PART NUMBER              | 201037C0800Z4                     | SCALE  |
| MATERIAL                 | CARBON STEEL                      | 1.757  |