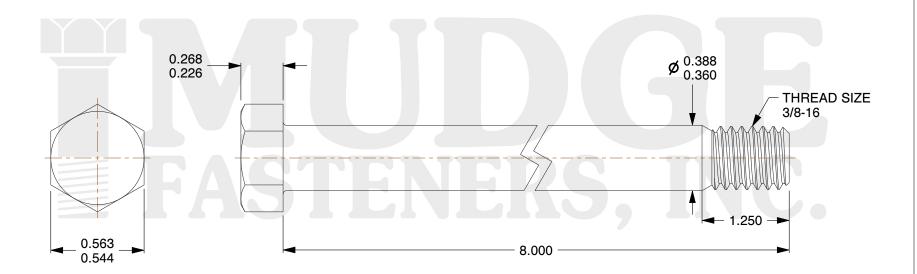

## Notes:

1. HEAD STYLE: HEX HEAD

2. SCREW TYPE: BOLT

3. STANDARD: ANSI B18.2.1

4. MATERIAL: 18-8 STAINLESS STEEL

@ www.mudgefasteners.com

This file and any associated information and specifications are provided for reference and evaluation purposes only and are subject to change without notice. Mudge Fasteners makes no representations, warranties, or guarantees as to the appropriateness, accuracy, completeness, or suitability for any purpose of the file, information, or specification. You are solely responsible for the use of the file, information, and specifications.

|                          |                                      | UNIT   |
|--------------------------|--------------------------------------|--------|
| COMPONENT<br>DESCRIPTION | 3/8-16X8 HEX BOLT<br>STAINLESS STEEL | INCH   |
|                          |                                      | SHEET  |
|                          |                                      | 1 of 1 |
| PART NUMBER              | 201037C0800SS                        | SCALE  |
| MATERIAL                 | 18-8 STAINLESS STEEL                 | 1.757  |