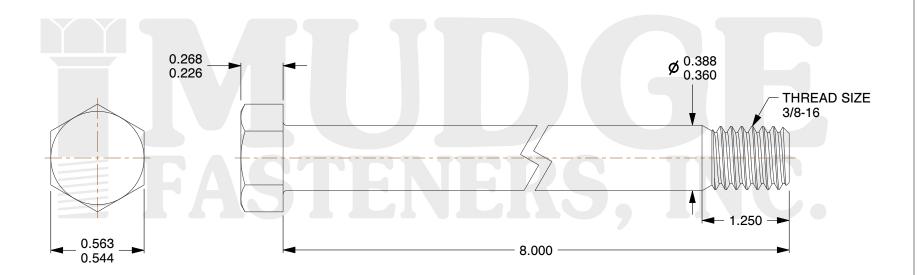

## Notes:

1. HEAD STYLE: HEX HEAD

2. SCREW TYPE: BOLT

3. STANDARD: ANSI B18.2.1

4. MATERIAL: A 307 5. FINISH: PLAIN

@www.mudgefasteners.com

This file and any associated information and specifications are provided for reference and evaluation purposes only and are subject to change without notice. Mudge Fasteners makes no representations, warranties, or guarantees as to the appropriateness, accuracy, completeness, or suitability for any purpose of the file, information, or specification. You are solely responsible for the use of the file, information, and specifications.

|                          |                            | UNIT   |
|--------------------------|----------------------------|--------|
| COMPONENT<br>DESCRIPTION | 3/8-16X8 HEX BOLT<br>PLAIN | INCH   |
|                          |                            | SHEET  |
|                          |                            | 1 of 1 |
| PART NUMBER              | 201037C0800PN              | SCALE  |
| MATERIAL                 | A 307                      | 1.757  |