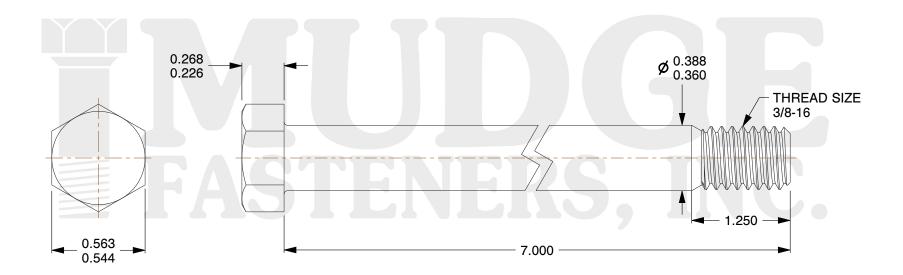

## Notes:

1. HEAD STYLE: HEX HEAD

2. SCREW TYPE: BOLT

3. STANDARD: ANSI B18.2.1

4. MATERIAL: A 307

5. FINISH: ZINC

@ www.mudgefasteners.com

This file and any associated information and specifications are provided for reference and evaluation purposes only and are subject to change without notice. Mudge Fasteners makes no representations, warranties, or guarantees as to the appropriateness, accuracy, completeness, or suitability for any purpose of the file, information, or specification. You are solely responsible for the use of the file, information, and specifications.

|                          |                                | UNIT   |
|--------------------------|--------------------------------|--------|
| COMPONENT<br>DESCRIPTION | 3/8-16X7 HEX BOLT<br>A307 ZINC | INCH   |
|                          |                                | SHEET  |
|                          |                                | 1 of 1 |
| PART NUMBER              | 201037C0700ZC                  | SCALE  |
| MATERIAL                 | A 307                          | 1.757  |