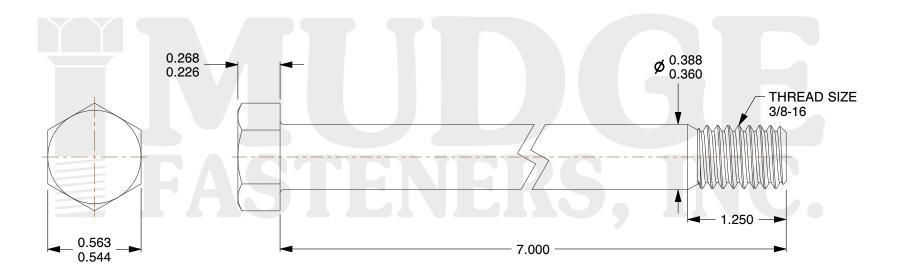

## Notes:

1. HEAD STYLE: HEX HEAD

2. SCREW TYPE: BOLT

3. STANDARD: ANSI B18.2.1

4. MATERIAL: 18-8 STAINLESS STEEL

@ www.mudgefasteners.com

This file and any associated information and specifications are provided for reference and evaluation purposes only and are subject to change without notice. Mudge Fasteners makes no representations, warranties, or guarantees as to the appropriateness, accuracy, completeness, or suitability for any purpose of the file, information, or specification. You are solely responsible for the use of the file, information, and specifications.

|                          |                                | UNIT   |
|--------------------------|--------------------------------|--------|
| COMPONENT<br>DESCRIPTION | 3/8-16X7 HEX BOLT<br>STAINLESS | INCH   |
|                          |                                | SHEET  |
|                          |                                | 1 of 1 |
| PART NUMBER              | 201037C0700SS                  | SCALE  |
| MATERIAL                 | 18-8 STAINLESS STEEL           | 1.757  |