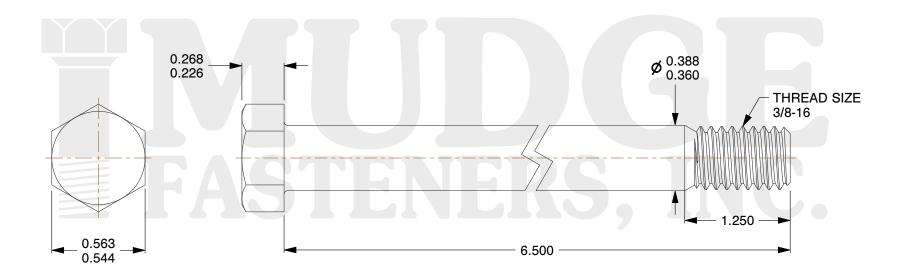

## Notes:

1. HEAD STYLE: HEX HEAD

2. SCREW TYPE: BOLT

3. STANDARD: ANSI B18.2.1

4. MATERIAL: A 307

5. FINISH: ZINC

@ www.mudgefasteners.com

This file and any associated information and specifications are provided for reference and evaluation purposes only and are subject to change without notice. Mudge Fasteners makes no representations, warranties, or guarantees as to the appropriateness, accuracy, completeness, or suitability for any purpose of the file, information, or specification. You are solely responsible for the use of the file, information, and specifications.

|                          |                                     | UNIT   |
|--------------------------|-------------------------------------|--------|
| COMPONENT<br>DESCRIPTION | 3/8-16X6-1/2 HEX BOLT<br>A 307 ZINC | INCH   |
|                          |                                     | SHEET  |
|                          |                                     | 1 of 1 |
| PART NUMBER              | 201037C0650ZC                       | SCALE  |
| MATERIAL                 | A 307                               | 1.757  |