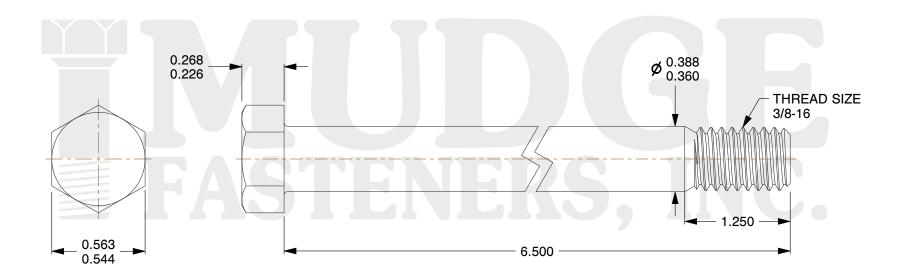

## Notes:

1. HEAD STYLE: HEX HEAD

2. SCREW TYPE: BOLT

3. STANDARD: ANSI B18.2.1

4. MATERIAL: A 307

5. FINISH: GALVANIZED

@ www.mudgefasteners.com

This file and any associated information and specifications are provided for reference and evaluation purposes only and are subject to change without notice. Mudge Fasteners makes no representations, warranties, or guarantees as to the appropriateness, accuracy, completeness, or suitability for any purpose of the file, information, or specification. You are solely responsible for the use of the file, information, and specifications.

|                          |                                           | UNIT   |
|--------------------------|-------------------------------------------|--------|
| COMPONENT<br>DESCRIPTION | 3/8-16X6-1/2 HEX BOLT<br>A 307 GALVANIZED | INCH   |
|                          |                                           | SHEET  |
|                          |                                           | 1 of 1 |
| PART NUMBER              | 201037C0650GA                             | SCALE  |
| MATERIAL                 | A 307                                     | 1.757  |