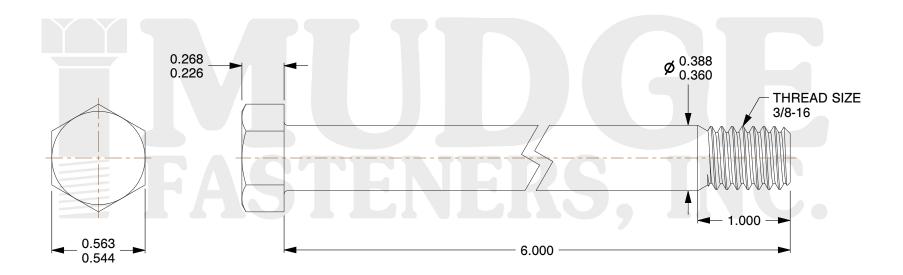

## Notes:

1. HEAD STYLE: HEX HEAD

2. SCREW TYPE: BOLT

3. STANDARD: ANSI B18.2.1

4. MATERIAL: A 307

5. FINISH: ZINC

@www.mudgefasteners.com

This file and any associated information and specifications are provided for reference and evaluation purposes only and are subject to change without notice. Mudge Fasteners makes no representations, warranties, or guarantees as to the appropriateness, accuracy, completeness, or suitability for any purpose of the file, information, or specification. You are solely responsible for the use of the file, information, and specifications.

|                          |                                | UNIT   |
|--------------------------|--------------------------------|--------|
| COMPONENT<br>DESCRIPTION | 3/8-16X6 HEX BOLT<br>A307 ZINC | INCH   |
|                          |                                | SHEET  |
|                          |                                | 1 of 1 |
| PART NUMBER              | 201037C0600ZC                  | SCALE  |
| MATERIAL                 | A 307                          | 1.757  |