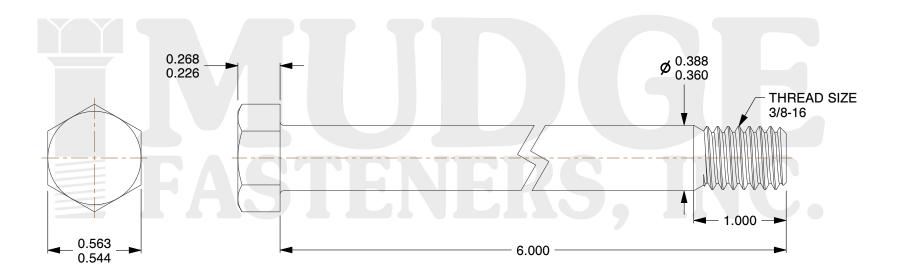

## Notes:

1. HEAD STYLE: HEX HEAD

2. SCREW TYPE: BOLT

3. STANDARD: ANSI B18.2.1

4. MATERIAL: A 307

5. FINISH: BLACK OXIDE

@ www.mudgefasteners.com

This file and any associated information and specifications are provided for reference and evaluation purposes only and are subject to change without notice. Mudge Fasteners makes no representations, warranties, or guarantees as to the appropriateness, accuracy, completeness, or suitability for any purpose of the file, information, or specification. You are solely responsible for the use of the file, information, and specifications.

|                          |                                       | UNIT   |
|--------------------------|---------------------------------------|--------|
| COMPONENT<br>DESCRIPTION | 3/8-16X6 HEX BOLT<br>A307 BLACK OXIDE | INCH   |
|                          |                                       | SHEET  |
|                          |                                       | 1 of 1 |
| PART NUMBER              | 201037C0600BO                         | SCALE  |
| MATERIAL                 | A 307                                 | 1.757  |