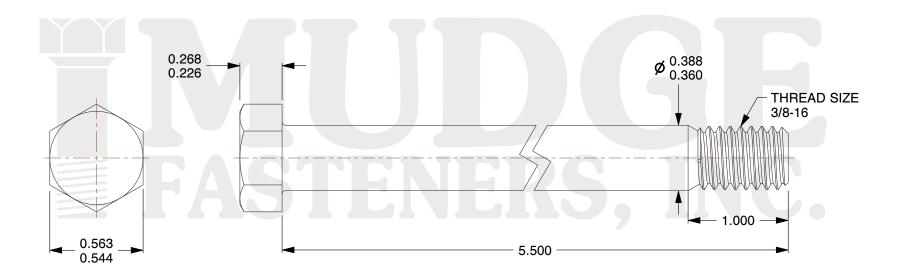

## Notes:

1. HEAD STYLE: HEX HEAD

2. SCREW TYPE: BOLT

3. STANDARD: ANSI B18.2.1

4. MATERIAL: A 307

5. FINISH: ZINC

@www.mudgefasteners.com

This file and any associated information and specifications are provided for reference and evaluation purposes only and are subject to change without notice. Mudge Fasteners makes no representations, warranties, or guarantees as to the appropriateness, accuracy, completeness, or suitability for any purpose of the file, information, or specification. You are solely responsible for the use of the file, information, and specifications.

|                          |                                    | UNIT   |
|--------------------------|------------------------------------|--------|
| COMPONENT<br>DESCRIPTION | 3/8-16X5-1/2 HEX BOLT<br>A307 ZINC | INCH   |
|                          |                                    | SHEET  |
|                          |                                    | 1 of 1 |
| PART NUMBER              | 201037C0550ZC                      | SCALE  |
| MATERIAL                 | A 307                              | 1.757  |