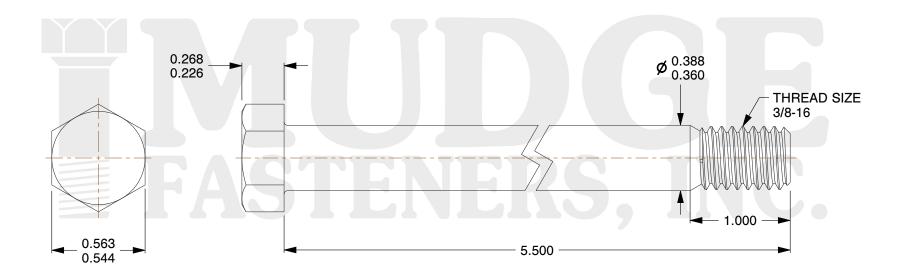

## Notes:

1. HEAD STYLE: HEX HEAD

2. SCREW TYPE: BOLT

3. STANDARD: ANSI B18.2.1

4. MATERIAL: 18-8 STAINLESS STEEL

@ www.mudgefasteners.com

This file and any associated information and specifications are provided for reference and evaluation purposes only and are subject to change without notice. Mudge Fasteners makes no representations, warranties, or guarantees as to the appropriateness, accuracy, completeness, or suitability for any purpose of the file, information, or specification. You are solely responsible for the use of the file, information, and specifications.

| COMPONENT<br>DESCRIPTION | 3/8-16X5-1/2 HEX BOLT<br>STAINLESS STEEL | UNIT   |
|--------------------------|------------------------------------------|--------|
|                          |                                          | INCH   |
|                          |                                          | SHEET  |
|                          |                                          | 1 of 1 |
| PART NUMBER              | 201037C0550SS                            | SCALE  |
| MATERIAL                 | 18-8 STAINLESS STEEL                     | 1.757  |