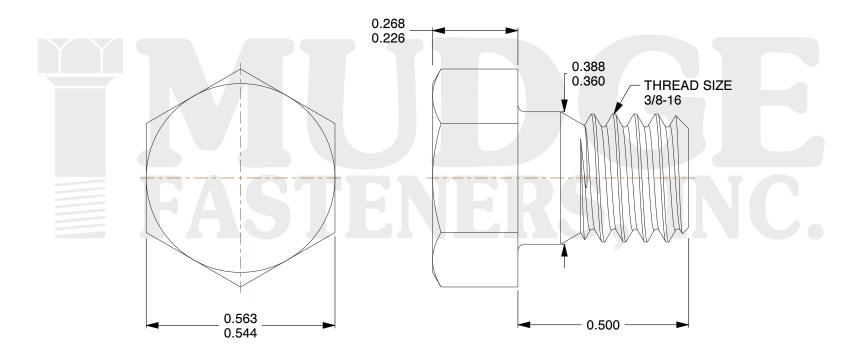

## Notes:

1. HEAD STYLE: HEX HEAD 2. SCREW TYPE: BOLT

3. STANDARD: ANSI B18.2.1

4. MATERIAL: NYLON 5. FINISH: BLACK

g www.mudgefasteners.com

This file and any associated information and specifications are provided for reference and evaluation purposes only and are subject to change without notice. Mudge Fasteners makes no representations, warranties, or guarantees as to the appropriateness, accuracy, completeness, or suitability for any purpose of the file, information, or specification. You are solely responsible for the use of the file, information, and specifications.

|                          |                                    | UNIT   |
|--------------------------|------------------------------------|--------|
| COMPONENT<br>DESCRIPTION | 3/8-16X1/2 HEX BOLT<br>NYLON BLACK | INCH   |
|                          |                                    | SHEET  |
|                          |                                    | 1 of 1 |
| PART NUMBER              | 201037C050NYB                      | SCALE  |
| MATERIAL                 | NYLON                              | 3.556  |