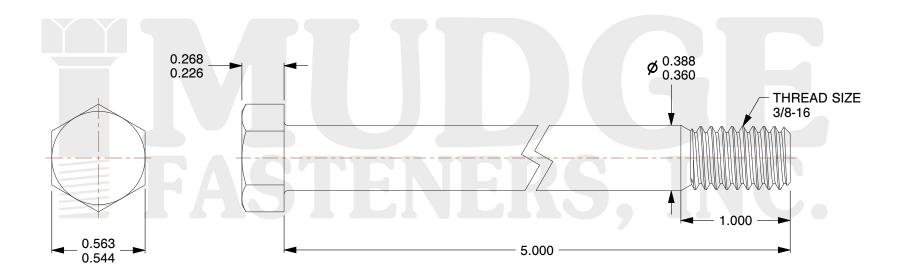

## Notes:

1. HEAD STYLE: HEX HEAD

2. SCREW TYPE: BOLT

3. STANDARD: ANSI B18.2.1

4. MATERIAL: A 307

5. FINISH: ZINC

@www.mudgefasteners.com

This file and any associated information and specifications are provided for reference and evaluation purposes only and are subject to change without notice. Mudge Fasteners makes no representations, warranties, or guarantees as to the appropriateness, accuracy, completeness, or suitability for any purpose of the file, information, or specification. You are solely responsible for the use of the file, information, and specifications.

|                          |                                | UNIT   |
|--------------------------|--------------------------------|--------|
| COMPONENT<br>DESCRIPTION | 3/8-16X5 HEX BOLT<br>A307 ZINC | INCH   |
|                          |                                | SHEET  |
|                          |                                | 1 of 1 |
| PART NUMBER              | 201037C0500ZC                  | SCALE  |
| MATERIAL                 | A 307                          | 1.757  |