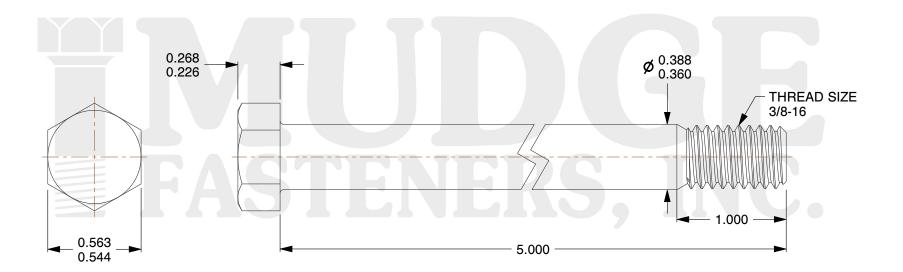

## Notes:

1. HEAD STYLE: HEX HEAD

2. SCREW TYPE: BOLT

3. STANDARD: ANSI B18.2.1

4. MATERIAL: 316 STAINLESS STEEL

@www.mudgefasteners.com

This file and any associated information and specifications are provided for reference and evaluation purposes only and are subject to change without notice. Mudge Fasteners makes no representations, warranties, or guarantees as to the appropriateness, accuracy, completeness, or suitability for any purpose of the file, information, or specification. You are solely responsible for the use of the file, information, and specifications.

| COMPONENT<br>DESCRIPTION | 3/8-16X5 HEX BOLT<br>316 STAINLESS STEEL | UNIT   |
|--------------------------|------------------------------------------|--------|
|                          |                                          | INCH   |
|                          |                                          | SHEET  |
|                          |                                          | 1 of 1 |
| PART NUMBER              | 201037C0500SS316                         | SCALE  |
| MATERIAL                 | 316 STAINLESS STEEL                      | 1.757  |