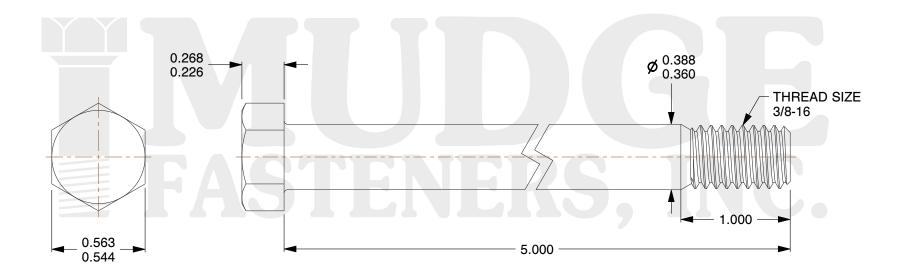

## Notes:

1. HEAD STYLE: HEX HEAD

2. SCREW TYPE: BOLT

3. STANDARD: ANSI B18.2.1

4. MATERIAL: 18-8 STAINLESS STEEL

@ www.mudgefasteners.com

This file and any associated information and specifications are provided for reference and evaluation purposes only and are subject to change without notice. Mudge Fasteners makes no representations, warranties, or guarantees as to the appropriateness, accuracy, completeness, or suitability for any purpose of the file, information, or specification. You are solely responsible for the use of the file, information, and specifications.

|                          |                                      | UNIT   |
|--------------------------|--------------------------------------|--------|
| COMPONENT<br>DESCRIPTION | 3/8-16X5 HEX BOLT<br>STAINLESS STEEL | INCH   |
|                          |                                      | SHEET  |
|                          |                                      | 1 of 1 |
| PART NUMBER              | 201037C0500SS                        | SCALE  |
| MATERIAL                 | 18-8 STAINLESS STEEL                 | 1.757  |