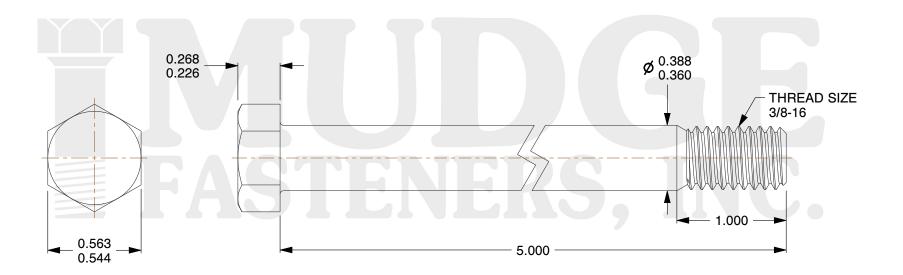

## Notes:

1. HEAD STYLE: HEX HEAD

2. SCREW TYPE: BOLT

3. STANDARD: ANSI B18.2.1

4. MATERIAL: A 307 5. FINISH: PLAIN

@ www.mudgefasteners.com

This file and any associated information and specifications are provided for reference and evaluation purposes only and are subject to change without notice. Mudge Fasteners makes no representations, warranties, or guarantees as to the appropriateness, accuracy, completeness, or suitability for any purpose of the file, information, or specification. You are solely responsible for the use of the file, information, and specifications.

|                          |                                 | UNIT   |
|--------------------------|---------------------------------|--------|
| COMPONENT<br>DESCRIPTION | 3/8-16X5 HEX BOLT<br>A307 PLAIN | INCH   |
|                          |                                 | SHEET  |
|                          |                                 | 1 of 1 |
| PART NUMBER              | 201037C0500PN                   | SCALE  |
| MATERIAL                 | A 307                           | 1.757  |