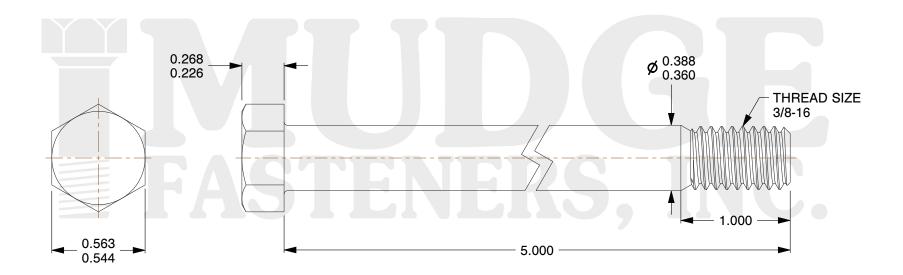

## Notes:

1. HEAD STYLE: HEX HEAD

2. SCREW TYPE: BOLT

3. STANDARD: ANSI B18.2.1

4. MATERIAL: A 307

5. FINISH: GALVANIZED

@www.mudgefasteners.com

This file and any associated information and specifications are provided for reference and evaluation purposes only and are subject to change without notice. Mudge Fasteners makes no representations, warranties, or guarantees as to the appropriateness, accuracy, completeness, or suitability for any purpose of the file, information, or specification. You are solely responsible for the use of the file, information, and specifications.

|                          |                                      | UNIT   |
|--------------------------|--------------------------------------|--------|
| COMPONENT<br>DESCRIPTION | 3/8-16X5 HEX BOLT<br>A307 GALVANIZED | INCH   |
|                          |                                      | SHEET  |
|                          |                                      | 1 of 1 |
| PART NUMBER              | 201037C0500GA                        | SCALE  |
| MATERIAL                 | A 307                                | 1.757  |