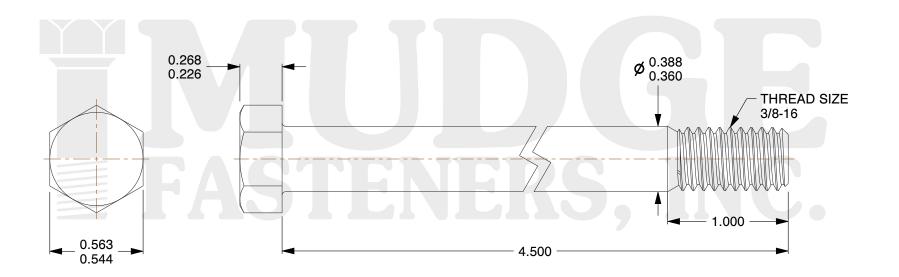

## Notes:

1. HEAD STYLE: HEX HEAD

2. SCREW TYPE: BOLT

3. STANDARD: ANSI B18.2.1

4. MATERIAL: A 307

5. FINISH: ZINC

@ www.mudgefasteners.com

This file and any associated information and specifications are provided for reference and evaluation purposes only and are subject to change without notice. Mudge Fasteners makes no representations, warranties, or guarantees as to the appropriateness, accuracy, completeness, or suitability for any purpose of the file, information, or specification. You are solely responsible for the use of the file, information, and specifications.

| COMPONENT<br>DESCRIPTION | 3/8-16X4-1/2 HEX BOLT<br>A307 ZINC W/ PATCH | UNIT   |
|--------------------------|---------------------------------------------|--------|
|                          |                                             | INCH   |
|                          |                                             | SHEET  |
|                          |                                             | 1 of 1 |
| PART NUMBER              | 201037C0450ZCP                              | SCALE  |
| MATERIAL                 | A 307                                       | 1.757  |