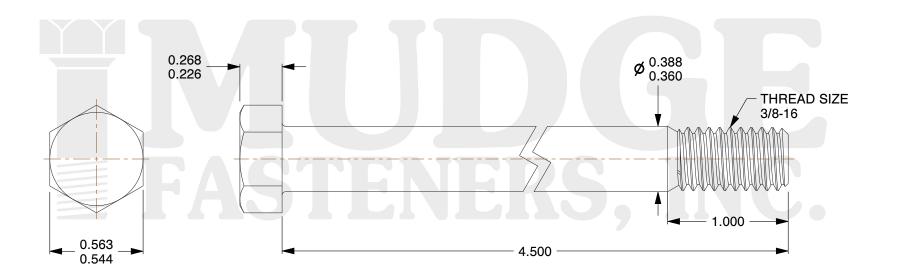

## Notes:

1. HEAD STYLE: HEX HEAD

2. SCREW TYPE: BOLT

3. STANDARD: ANSI B18.2.1

4. MATERIAL: A 307

5. FINISH: ZINC

@ www.mudgefasteners.com

This file and any associated information and specifications are provided for reference and evaluation purposes only and are subject to change without notice. Mudge Fasteners makes no representations, warranties, or guarantees as to the appropriateness, accuracy, completeness, or suitability for any purpose of the file, information, or specification. You are solely responsible for the use of the file, information, and specifications.

|                          |                                    | UNIT   |
|--------------------------|------------------------------------|--------|
| COMPONENT<br>DESCRIPTION | 3/8-16X4-1/2 HEX BOLT<br>A307 ZINC | INCH   |
|                          |                                    | SHEET  |
|                          |                                    | 1 of 1 |
| PART NUMBER              | 201037C0450ZC                      | SCALE  |
| MATERIAL                 | A 307                              | 1.757  |