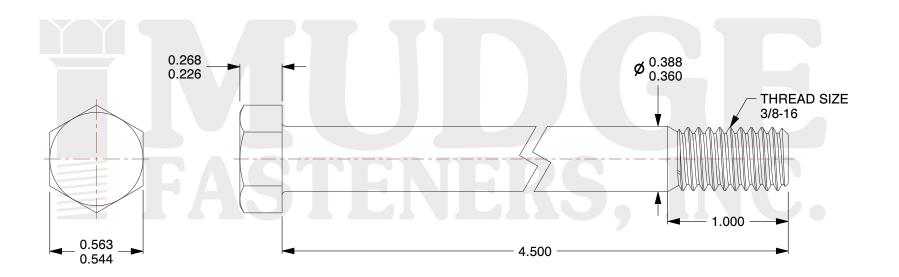

## Notes:

1. HEAD STYLE: HEX HEAD

2. SCREW TYPE: BOLT

3. STANDARD: ANSI B18.2.1

4. MATERIAL: A 307

5. FINISH: GALVANIZED

@ www.mudgefasteners.com

This file and any associated information and specifications are provided for reference and evaluation purposes only and are subject to change without notice. Mudge Fasteners makes no representations, warranties, or guarantees as to the appropriateness, accuracy, completeness, or suitability for any purpose of the file, information, or specification. You are solely responsible for the use of the file, information, and specifications.

|                          |                                          | UNIT   |
|--------------------------|------------------------------------------|--------|
| COMPONENT<br>DESCRIPTION | 3/8-16X4-1/2 HEX BOLT<br>A307 GALVANIZED | INCH   |
|                          |                                          | SHEET  |
|                          |                                          | 1 of 1 |
| PART NUMBER              | 201037C0450GA                            | SCALE  |
| MATERIAL                 | A 307                                    | 1.757  |