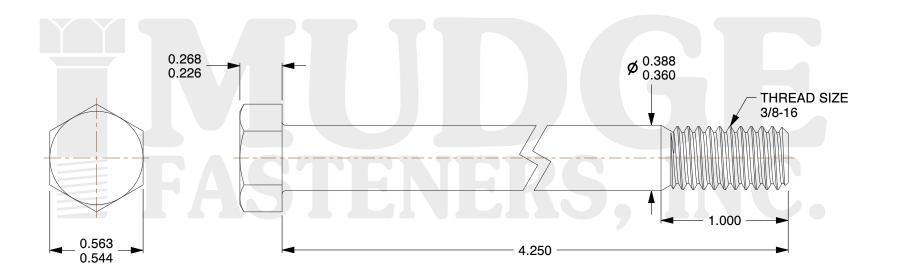

## Notes:

1. HEAD STYLE: HEX HEAD

2. SCREW TYPE: BOLT

3. STANDARD: ANSI B18.2.1

4. MATERIAL: 18-8 STAINLESS STEEL

@ www.mudgefasteners.com

This file and any associated information and specifications are provided for reference and evaluation purposes only and are subject to change without notice. Mudge Fasteners makes no representations, warranties, or guarantees as to the appropriateness, accuracy, completeness, or suitability for any purpose of the file, information, or specification. You are solely responsible for the use of the file, information, and specifications.

|                          |                                    | UNIT   |
|--------------------------|------------------------------------|--------|
| COMPONENT<br>DESCRIPTION | 3/8-16X4-1/4 HEX BOLT<br>STAINLESS | INCH   |
|                          |                                    | SHEET  |
|                          |                                    | 1 of 1 |
| PART NUMBER              | 201037C0425SS                      | SCALE  |
| MATERIAL                 | 18-8 STAINLESS STEEL               | 1.757  |