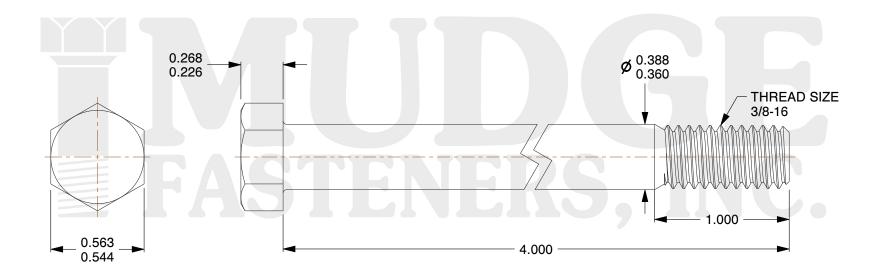

## Notes:

1. HEAD STYLE: HEX HEAD

2. SCREW TYPE: BOLT

3. STANDARD: ANSI B18.2.1

4. MATERIAL: 316 STAINLESS STEEL

@www.mudgefasteners.com

This file and any associated information and specifications are provided for reference and evaluation purposes only and are subject to change without notice. Mudge Fasteners makes no representations, warranties, or guarantees as to the appropriateness, accuracy, completeness, or suitability for any purpose of the file, information, or specification. You are solely responsible for the use of the file, information, and specifications.

| COMPONENT<br>DESCRIPTION | 3/8-16X4 HEX BOLT<br>316 STAINLESS STEEL | UNIT   |
|--------------------------|------------------------------------------|--------|
|                          |                                          | INCH   |
|                          |                                          | SHEET  |
|                          |                                          | 1 of 1 |
| PART NUMBER              | 201037C0400SS316                         | SCALE  |
| MATERIAL                 | 316 STAINLESS STEEL                      | 1.757  |