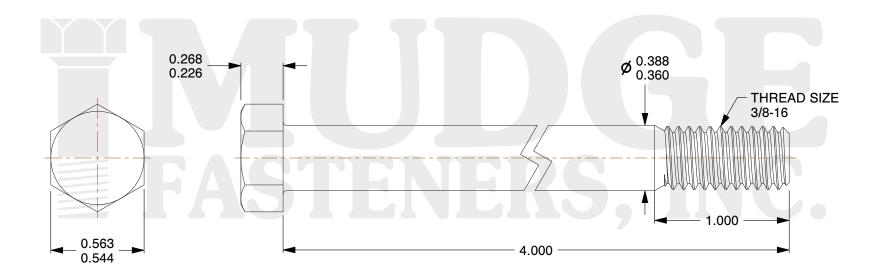

## Notes:

1. HEAD STYLE: HEX HEAD

2. SCREW TYPE: BOLT

3. STANDARD: ANSI B18.2.1

4. MATERIAL: SILICON BRONZE

@ www.mudgefasteners.com

This file and any associated information and specifications are provided for reference and evaluation purposes only and are subject to change without notice. Mudge Fasteners makes no representations, warranties, or guarantees as to the appropriateness, accuracy, completeness, or suitability for any purpose of the file, information, or specification. You are solely responsible for the use of the file, information, and specifications.

| COMPONENT<br>DESCRIPTION | 3/8-16X4 HEX BOLT<br>SILICON BRONZE | UNIT   |
|--------------------------|-------------------------------------|--------|
|                          |                                     | INCH   |
|                          |                                     | SHEET  |
|                          |                                     | 1 of 1 |
| PART NUMBER              | 201037C0400SB                       | SCALE  |
| MATERIAL                 | SILICON BRONZE                      | 1.757  |