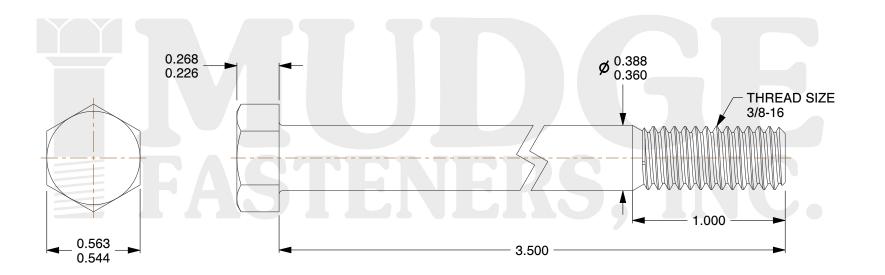

## Notes:

1. HEAD STYLE: HEX HEAD

2. SCREW TYPE: BOLT

3. STANDARD: ANSI B18.2.1

4. MATERIAL: 316 STAINLESS STEEL

@ www.mudgefasteners.com

This file and any associated information and specifications are provided for reference and evaluation purposes only and are subject to change without notice. Mudge Fasteners makes no representations, warranties, or guarantees as to the appropriateness, accuracy, completeness, or suitability for any purpose of the file, information, or specification. You are solely responsible for the use of the file, information, and specifications.

|                          |                                        | UNIT   |
|--------------------------|----------------------------------------|--------|
| COMPONENT<br>DESCRIPTION | 3/8-16X3-1/2 HEX BOLT<br>316 STAINLESS | INCH   |
|                          |                                        | SHEET  |
|                          |                                        | 1 of 1 |
| PART NUMBER              | 201037C0350SS316                       | SCALE  |
| MATERIAL                 | 316 STAINLESS STEEL                    | 1.757  |