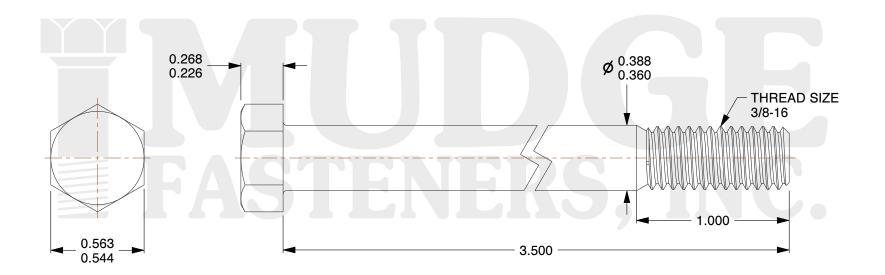

## Notes:

1. HEAD STYLE: HEX HEAD

2. SCREW TYPE: BOLT

3. STANDARD: ANSI B18.2.1

4. MATERIAL: SILICON BRONZE

@ www.mudgefasteners.com

This file and any associated information and specifications are provided for reference and evaluation purposes only and are subject to change without notice. Mudge Fasteners makes no representations, warranties, or guarantees as to the appropriateness, accuracy, completeness, or suitability for any purpose of the file, information, or specification. You are solely responsible for the use of the file, information, and specifications.

|                          |                                         | UNIT   |
|--------------------------|-----------------------------------------|--------|
| COMPONENT<br>DESCRIPTION | 3/8-16X3-1/2 HEX BOLT<br>SILICON BRONZE | INCH   |
|                          |                                         | SHEET  |
|                          |                                         | 1 of 1 |
| PART NUMBER              | 201037C0350SB                           | SCALE  |
| MATERIAL                 | SILICON BRONZE                          | 1.757  |