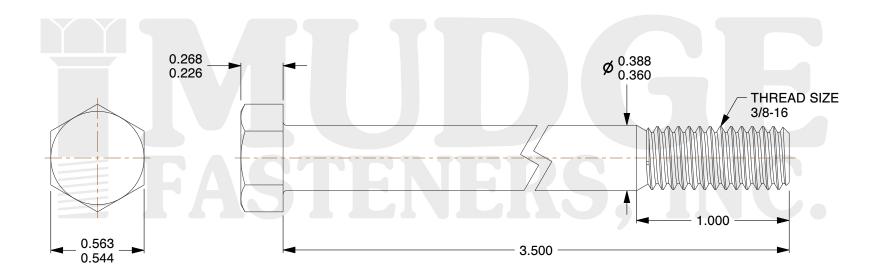

## Notes:

1. HEAD STYLE: HEX HEAD

2. SCREW TYPE: BOLT

3. STANDARD: ANSI B18.2.1

4. MATERIAL: A 307 5. FINISH: PLAIN

8 www.mudgefasteners.com

This file and any associated information and specifications are provided for reference and evaluation purposes only and are subject to change without notice. Mudge Fasteners makes no representations, warranties, or guarantees as to the appropriateness, accuracy, completeness, or suitability for any purpose of the file, information, or specification. You are solely responsible for the use of the file, information, and specifications.

|                          |                                     | UNIT   |
|--------------------------|-------------------------------------|--------|
| COMPONENT<br>DESCRIPTION | 3/8-16X3-1/2 HEX BOLT<br>A307 PLAIN | INCH   |
|                          |                                     | SHEET  |
|                          |                                     | 1 of 1 |
| PART NUMBER              | 201037C0350PN                       | SCALE  |
| MATERIAL                 | A 307                               | 1.757  |