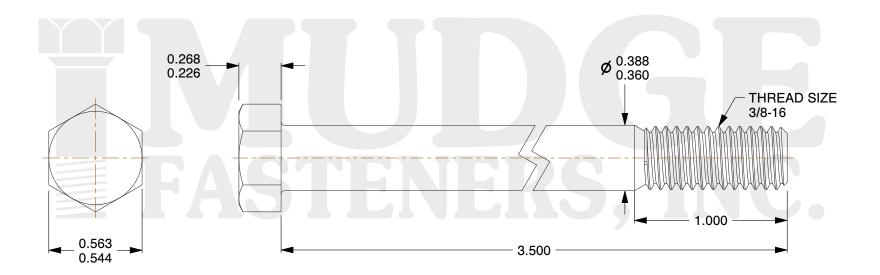

## Notes:

1. HEAD STYLE: HEX HEAD

2. SCREW TYPE: BOLT

3. STANDARD: ANSI B18.2.1

4. MATERIAL: A 307

5. FINISH: BLACK OXIDE

@ www.mudgefasteners.com

This file and any associated information and specifications are provided for reference and evaluation purposes only and are subject to change without notice. Mudge Fasteners makes no representations, warranties, or guarantees as to the appropriateness, accuracy, completeness, or suitability for any purpose of the file, information, or specification. You are solely responsible for the use of the file, information, and specifications.

| COMPONENT<br>DESCRIPTION | 3/8-16X3-1/2 HEX BOLT<br>A307 BLACK OXIDE | UNIT   |
|--------------------------|-------------------------------------------|--------|
|                          |                                           | INCH   |
|                          |                                           | SHEET  |
|                          |                                           | 1 of 1 |
| PART NUMBER              | 201037C0350BO                             | SCALE  |
| MATERIAL                 | A 307                                     | 1.757  |