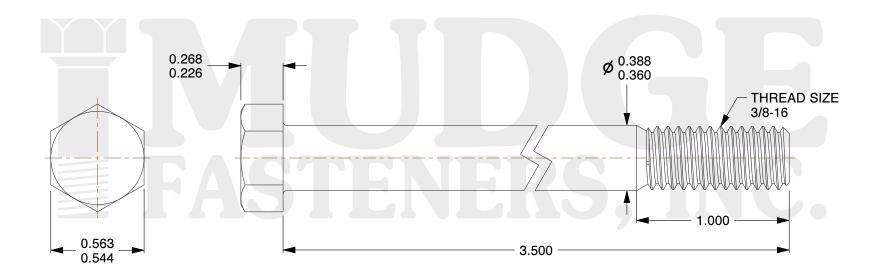

## Notes:

1. HEAD STYLE: HEX HEAD

2. SCREW TYPE: BOLT

3. STANDARD: ANSI B18.2.1

4. MATERIAL: ALUMINUM

@ www.mudgefasteners.com

This file and any associated information and specifications are provided for reference and evaluation purposes only and are subject to change without notice. Mudge Fasteners makes no representations, warranties, or guarantees as to the appropriateness, accuracy, completeness, or suitability for any purpose of the file, information, or specification. You are solely responsible for the use of the file, information, and specifications.

|                          |                                   | UNIT   |
|--------------------------|-----------------------------------|--------|
| COMPONENT<br>DESCRIPTION | 3/8-16X3-1/2 HEX BOLT<br>ALUMINUM | INCH   |
|                          |                                   | SHEET  |
|                          |                                   | 1 of 1 |
| PART NUMBER              | 201037C0350AL                     | SCALE  |
| MATERIAL                 | ALUMINUM                          | 1.757  |