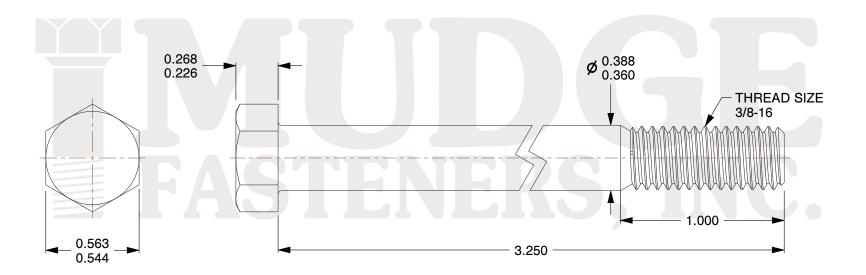

## Notes:

1. HEAD STYLE: HEX HEAD

2. SCREW TYPE: BOLT

3. STANDARD: ANSI B18.2.1

4. MATERIAL: A 307

5. FINISH: ZINC

@www.mudgefasteners.com

This file and any associated information and specifications are provided for reference and evaluation purposes only and are subject to change without notice. Mudge Fasteners makes no representations, warranties, or guarantees as to the appropriateness, accuracy, completeness, or suitability for any purpose of the file, information, or specification. You are solely responsible for the use of the file, information, and specifications.

|                          |                                    | UNIT   |
|--------------------------|------------------------------------|--------|
| COMPONENT<br>DESCRIPTION | 3/8-16X3-1/4 HEX BOLT<br>A307 ZINC | INCH   |
|                          |                                    | SHEET  |
|                          |                                    | 1 of 1 |
| PART NUMBER              | 201037C0325ZC                      | SCALE  |
| MATERIAL                 | A 307                              | 1.757  |