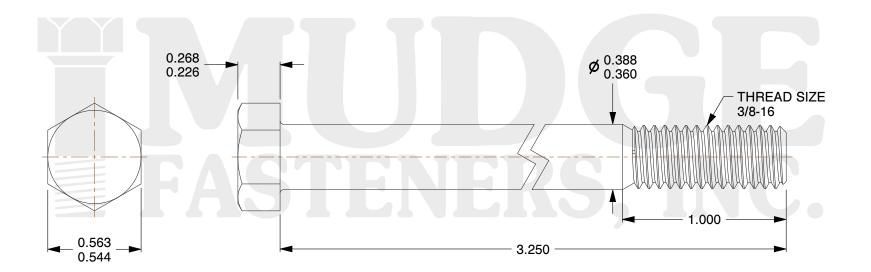

## Notes:

1. HEAD STYLE: HEX HEAD

2. SCREW TYPE: BOLT

3. STANDARD: ANSI B18.2.1

4. MATERIAL: 18-8 STAINLESS STEEL

@ www.mudgefasteners.com

This file and any associated information and specifications are provided for reference and evaluation purposes only and are subject to change without notice. Mudge Fasteners makes no representations, warranties, or guarantees as to the appropriateness, accuracy, completeness, or suitability for any purpose of the file, information, or specification. You are solely responsible for the use of the file, information, and specifications.

|                          |                                          | UNIT   |
|--------------------------|------------------------------------------|--------|
| COMPONENT<br>DESCRIPTION | 3/8-16X3-1/4 HEX BOLT<br>STAINLESS STEEL | INCH   |
|                          |                                          | SHEET  |
|                          |                                          | 1 of 1 |
| PART NUMBER              | 201037C0325SS                            | SCALE  |
| MATERIAL                 | 18-8 STAINLESS STEEL                     | 1.757  |