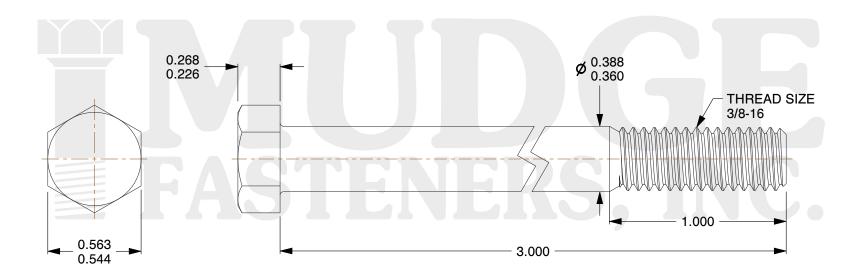

## Notes:

1. HEAD STYLE: HEX HEAD

2. SCREW TYPE: BOLT

3. STANDARD: ANSI B18.2.1

4. MATERIAL: A 307

5. FINISH: ZINC

@ www.mudgefasteners.com

This file and any associated information and specifications are provided for reference and evaluation purposes only and are subject to change without notice. Mudge Fasteners makes no representations, warranties, or guarantees as to the appropriateness, accuracy, completeness, or suitability for any purpose of the file, information, or specification. You are solely responsible for the use of the file, information, and specifications.

|                          |                                | UNIT   |
|--------------------------|--------------------------------|--------|
| COMPONENT<br>DESCRIPTION | 3/8-16X3 HEX BOLT<br>A307 ZINC | INCH   |
|                          |                                | SHEET  |
|                          |                                | 1 of 1 |
| PART NUMBER              | 201037C0300ZC                  | SCALE  |
| MATERIAL                 | A 307                          | 1.757  |