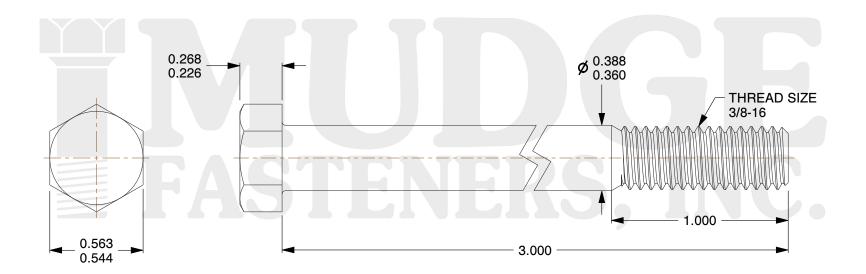

## Notes:

1. HEAD STYLE: HEX HEAD

2. SCREW TYPE: BOLT

3. STANDARD: ANSI B18.2.1

4. MATERIAL: 316 STAINLESS STEEL

@ www.mudgefasteners.com

This file and any associated information and specifications are provided for reference and evaluation purposes only and are subject to change without notice. Mudge Fasteners makes no representations, warranties, or guarantees as to the appropriateness, accuracy, completeness, or suitability for any purpose of the file, information, or specification. You are solely responsible for the use of the file, information, and specifications.

|                          |                                                        | UNIT   |
|--------------------------|--------------------------------------------------------|--------|
| COMPONENT<br>DESCRIPTION | 3/8-16X3 HEX BOLT<br>STAINLESS STEEL *316L* LOW CARBON | INCH   |
|                          |                                                        | SHEET  |
|                          |                                                        | 1 of 1 |
| PART NUMBER              | 201037C0300SS316L                                      | SCALE  |
| MATERIAL                 | 316 STAINLESS STEEL                                    | 1.757  |