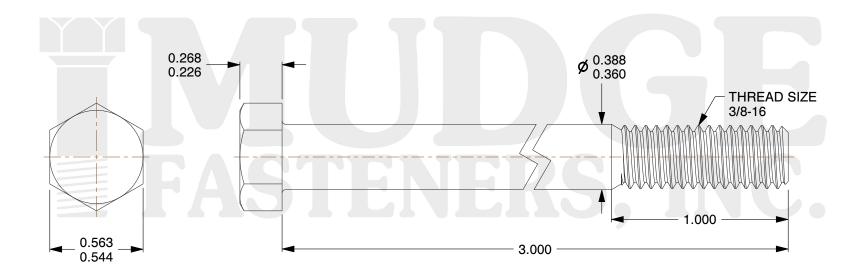

## Notes:

1. HEAD STYLE: HEX HEAD

2. SCREW TYPE: BOLT

3. STANDARD: ANSI B18.2.1

4. MATERIAL: 316 STAINLESS STEEL

@ www.mudgefasteners.com

This file and any associated information and specifications are provided for reference and evaluation purposes only and are subject to change without notice. Mudge Fasteners makes no representations, warranties, or guarantees as to the appropriateness, accuracy, completeness, or suitability for any purpose of the file, information, or specification. You are solely responsible for the use of the file, information, and specifications.

| COMPONENT<br>DESCRIPTION | 3/8-16X3 HEX BOLT<br>STAINLESS STEEL *316* | UNIT   |
|--------------------------|--------------------------------------------|--------|
|                          |                                            | INCH   |
|                          |                                            | SHEET  |
|                          |                                            | 1 of 1 |
| PART NUMBER              | 201037C0300SS316                           | SCALE  |
| MATERIAL                 | 316 STAINLESS STEEL                        | 1.757  |