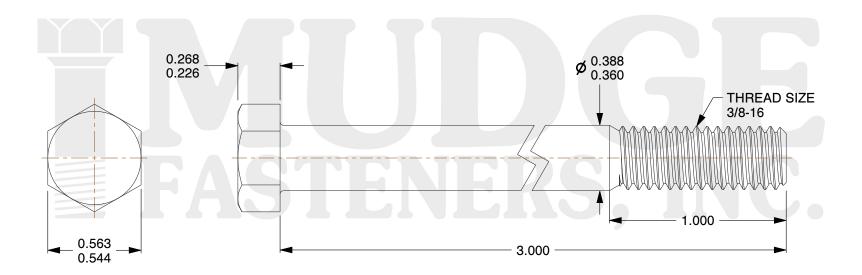

## Notes:

1. HEAD STYLE: HEX HEAD

2. SCREW TYPE: BOLT

3. STANDARD: ANSI B18.2.1

4. MATERIAL: SILICON BRONZE

@www.mudgefasteners.com

This file and any associated information and specifications are provided for reference and evaluation purposes only and are subject to change without notice. Mudge Fasteners makes no representations, warranties, or guarantees as to the appropriateness, accuracy, completeness, or suitability for any purpose of the file, information, or specification. You are solely responsible for the use of the file, information, and specifications.

| COMPONENT<br>DESCRIPTION | 3/8-16X3 HEX BOLT<br>SILICON BRONZE | UNIT   |
|--------------------------|-------------------------------------|--------|
|                          |                                     | INCH   |
|                          |                                     | SHEET  |
|                          |                                     | 1 of 1 |
| PART NUMBER              | 201037C0300SB                       | SCALE  |
| MATERIAL                 | SILICON BRONZE                      | 1.757  |