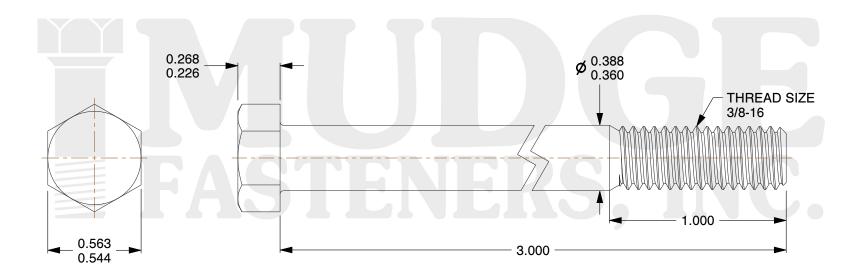

## Notes:

1. HEAD STYLE: HEX HEAD

2. SCREW TYPE: BOLT

3. STANDARD: ANSI B18.2.1

4. MATERIAL: NYLON

@www.mudgefasteners.com

This file and any associated information and specifications are provided for reference and evaluation purposes only and are subject to change without notice. Mudge Fasteners makes no representations, warranties, or guarantees as to the appropriateness, accuracy, completeness, or suitability for any purpose of the file, information, or specification. You are solely responsible for the use of the file, information, and specifications.

|                          |                            | UNIT   |
|--------------------------|----------------------------|--------|
| COMPONENT<br>DESCRIPTION | 3/8-16X3 HEX BOLT<br>NYLON | INCH   |
|                          |                            | SHEET  |
|                          |                            | 1 of 1 |
| PART NUMBER              | 201037C0300NY              | SCALE  |
| MATERIAL                 | NYLON                      | 1.757  |