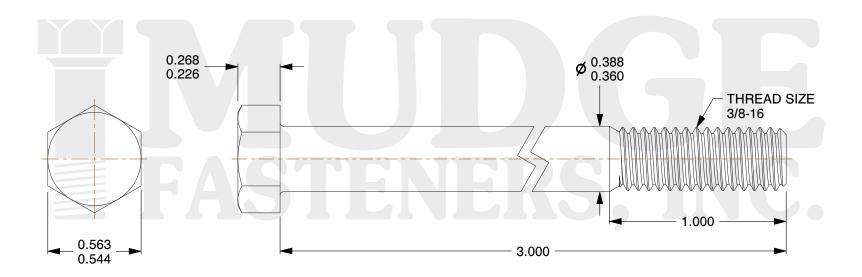

## Notes:

1. HEAD STYLE: HEX HEAD

2. SCREW TYPE: BOLT

3. STANDARD: ANSI B18.2.1

4. MATERIAL: A 307

5. FINISH: GALVANIZED

@ www.mudgefasteners.com

This file and any associated information and specifications are provided for reference and evaluation purposes only and are subject to change without notice. Mudge Fasteners makes no representations, warranties, or guarantees as to the appropriateness, accuracy, completeness, or suitability for any purpose of the file, information, or specification. You are solely responsible for the use of the file, information, and specifications.

|                          |                                 | UNIT   |
|--------------------------|---------------------------------|--------|
| COMPONENT<br>DESCRIPTION | 3/8-16X3 HEX BOLT<br>GALVANIZED | INCH   |
|                          |                                 | SHEET  |
|                          |                                 | 1 of 1 |
| PART NUMBER              | 201037C0300GA                   | SCALE  |
| MATERIAL                 | A 307                           | 1.757  |