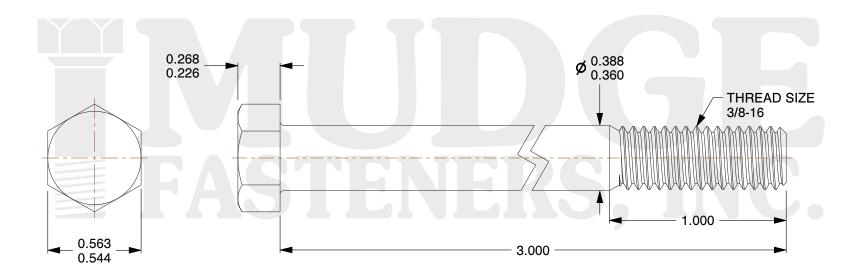

## Notes:

1. HEAD STYLE: HEX HEAD

2. SCREW TYPE: BOLT

3. STANDARD: ANSI B18.2.1

4. MATERIAL: A 307

5. FINISH: BLACK OXIDE

@www.mudgefasteners.com

This file and any associated information and specifications are provided for reference and evaluation purposes only and are subject to change without notice. Mudge Fasteners makes no representations, warranties, or guarantees as to the appropriateness, accuracy, completeness, or suitability for any purpose of the file, information, or specification. You are solely responsible for the use of the file, information, and specifications.

| COMPONENT<br>DESCRIPTION | 3/8-16X3 HEX BOLT<br>A307 BLACK OXIDE | UNIT   |
|--------------------------|---------------------------------------|--------|
|                          |                                       | INCH   |
|                          |                                       | SHEET  |
|                          |                                       | 1 of 1 |
| PART NUMBER              | 201037C0300BO                         | SCALE  |
| MATERIAL                 | A 307                                 | 1.757  |