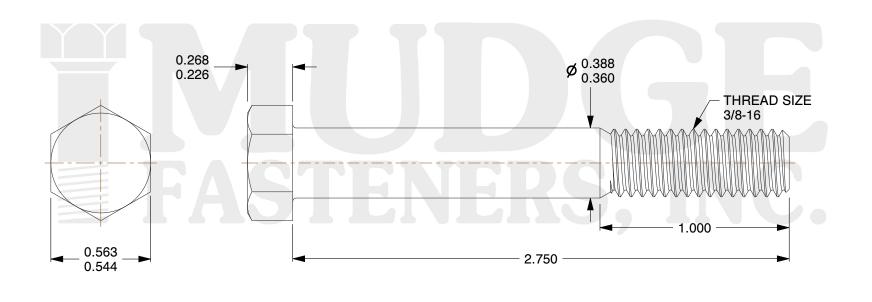

## Notes :

- 1. HEAD STYLE: HEX HEAD
- 2. SCREW TYPE: BOLT
- 3. STANDARD: ANSI B18.2.1
- 4. MATERIAL: 18-8 STAINLESS STEEL
- 5. FINISH: BLACK OXIDE

| MUDGE                    | This file and any associated information and specifications are<br>provided for reference and evaluation purposes only and are<br>subject to change without notice. Mudge Fasteners makes no<br>representations, warranties, or guarantees as to the<br>appropriateness, accuracy, completeness, or suitability for any<br>purpose of the file, information, or specification. You are<br>solely responsible for the use of the file, information, and<br>specifications. | This drawing is the property of<br>Mudge Fasteners. It contains<br>confidential proprietary<br>information that is Mudge<br>Fasteners property. Do not<br>disclose to or duplicate for<br>others except as authorized by<br>Mudge Fasteners. | COMPONENT<br>DESCRIPTION | 3/8-16X2-3/4 HEX BOLT<br>STAINLESS STEEL BLACK OXIDE -<br>28/BAG | UNIT   |
|--------------------------|---------------------------------------------------------------------------------------------------------------------------------------------------------------------------------------------------------------------------------------------------------------------------------------------------------------------------------------------------------------------------------------------------------------------------------------------------------------------------|----------------------------------------------------------------------------------------------------------------------------------------------------------------------------------------------------------------------------------------------|--------------------------|------------------------------------------------------------------|--------|
|                          |                                                                                                                                                                                                                                                                                                                                                                                                                                                                           |                                                                                                                                                                                                                                              |                          |                                                                  | INCH   |
|                          |                                                                                                                                                                                                                                                                                                                                                                                                                                                                           |                                                                                                                                                                                                                                              |                          |                                                                  | SHEET  |
| FASTENERS, INC.          |                                                                                                                                                                                                                                                                                                                                                                                                                                                                           |                                                                                                                                                                                                                                              |                          |                                                                  | 1 of 1 |
|                          |                                                                                                                                                                                                                                                                                                                                                                                                                                                                           |                                                                                                                                                                                                                                              | PART NUMBER              | 201037C0275SSBOB28                                               | SCALE  |
| & www.mudgefasteners.com |                                                                                                                                                                                                                                                                                                                                                                                                                                                                           |                                                                                                                                                                                                                                              | MATERIAL                 | 18-8 STAINLESS STEEL                                             | 1.881  |