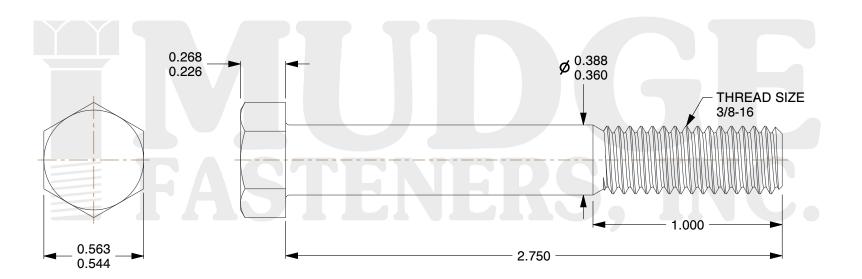

## Notes:

1. HEAD STYLE: HEX HEAD

2. SCREW TYPE: BOLT

3. STANDARD: ANSI B18.2.1

4. MATERIAL: 18-8 STAINLESS STEEL

5. FINISH: BLACK OXIDE

@ www.mudgefasteners.com

This file and any associated information and specifications are provided for reference and evaluation purposes only and are subject to change without notice. Mudge Fasteners makes no representations, warranties, or guarantees as to the appropriateness, accuracy, completeness, or suitability for any purpose of the file, information, or specification. You are solely responsible for the use of the file, information, and specifications.

|                          |                                                      | UNIT   |
|--------------------------|------------------------------------------------------|--------|
| COMPONENT<br>DESCRIPTION | 3/8-16X2-3/4 HEX BOLT<br>STAINLESS STEEL BLACK OXIDE | INCH   |
|                          |                                                      | SHEET  |
|                          |                                                      | 1 of 1 |
| PART NUMBER              | 201037C0275SSBO                                      | SCALE  |
| MATERIAL                 | 18-8 STAINLESS STEEL                                 | 1.881  |