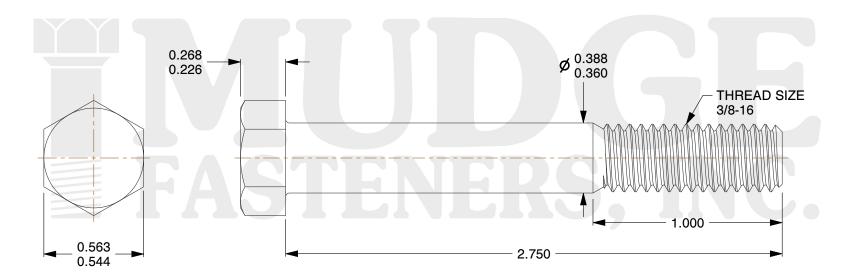

## Notes:

1. HEAD STYLE: HEX HEAD

2. SCREW TYPE: BOLT

3. STANDARD: ANSI B18.2.1

4. MATERIAL: 18-8 STAINLESS STEEL

@ www.mudgefasteners.com

This file and any associated information and specifications are provided for reference and evaluation purposes only and are subject to change without notice. Mudge Fasteners makes no representations, warranties, or guarantees as to the appropriateness, accuracy, completeness, or suitability for any purpose of the file, information, or specification. You are solely responsible for the use of the file, information, and specifications.

| COMPONENT<br>DESCRIPTION | 3/8-16X2-3/4 HEX BOLT<br>STAINLESS STEEL - 28/BAG | UNIT   |
|--------------------------|---------------------------------------------------|--------|
|                          |                                                   | INCH   |
|                          |                                                   | SHEET  |
|                          |                                                   | 1 of 1 |
| PART NUMBER              | 201037C0275SSB28                                  | SCALE  |
| MATERIAL                 | 18-8 STAINLESS STEEL                              | 1.881  |